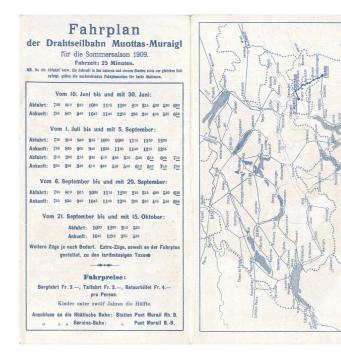

## 1. Berninabahn 1909

This early 6-ply leaflet must have been the first Berninabahn publicity leaflet; it includes colour lithograph views of most of the route, although interestingly with none of the lakes at Ospizio, nor of the railway itself. The summer 1909 timetable for the Berninabahn, the Rhätischebahn Albula line, and the Muottas Muragl funicular are printed on the reverse. At the time of publication the sections St Moritz – Celerina, Berninahäuser – Alp Grüm and Cavaglia – Poschiavo were not yet open, although the opening was clearly forseen and the anticipated timetable is printed in the leaflet.