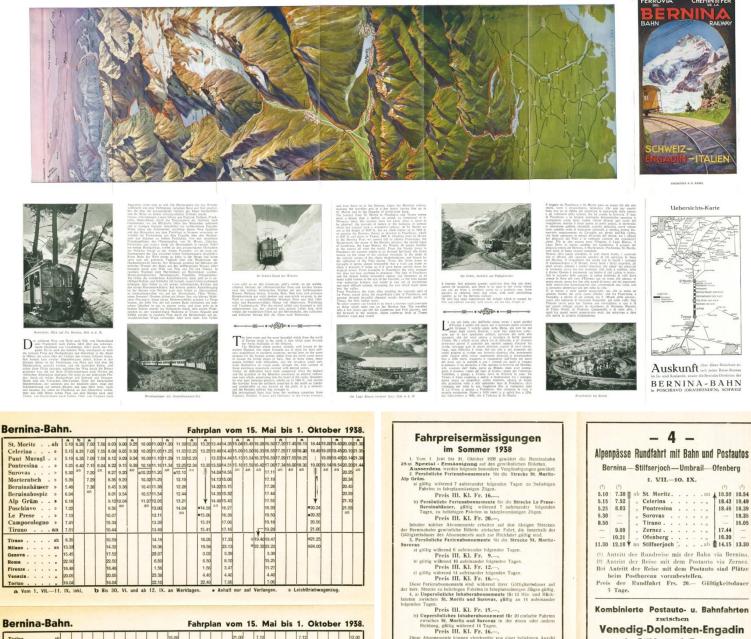

Albert Steiner.



This is the most common of the BB leaflets, and was remarkably long-lived. The version shown here is 7-ply, with text in three languages, a litho-printed birds-eye map of the railway and approach routes, and 6 photographs by Albert Steiner (all of which are familiar as postcards and were widely used as railway publicity); it contains an insert showing the summer 1938 BB timetable and fare information. The map does show the diversion of the railway at Alp Bondo. I have a second version which I collected in Graubünden in the early 1970s: this is very similar, except that the same text is prined in four languages, the text layout is different, and the photographs are smaller; this version carries the wartime censor's license, and probably dates from the period 1938-1942.



| sernina-Bann.                                                            | Fanrplan | vom 15.                   | Mai bis            | 1. Oktober              | 1950  |
|--------------------------------------------------------------------------|----------|---------------------------|--------------------|-------------------------|-------|
| Torino ab 18.00                                                          |          | 21.00                     | 7.12               | 7.12                    | 12.00 |
| Venezia                                                                  |          | 11.25                     | 1.25               | 1.25                    | 8.51  |
| Firenze 15.10                                                            |          | 11.25<br>23.28<br>18.50 2