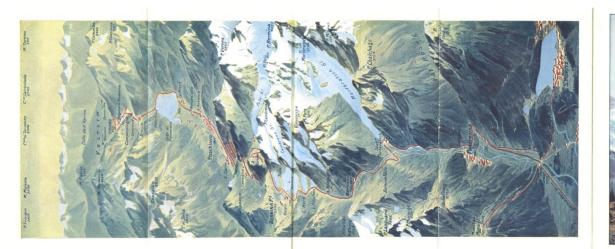

## 1. Berninabahn 1909

This early 6-ply leaflet must have been the first Berninabahn publicity leaflet; it includes colour lithograph views of most of the route, although interestingly with none of the lakes at Ospizio, nor of the railway itself. The summer 1909 timetable for the Berninabahn, the Rhätischebahn Albula line, and the Muottas Muragl funicular are printed on the reverse. At the time of publication the sections St Moritz – Celerina, Berninahäuser – Alp Grüm and Cavaglia – Poschiavo were not yet open, although the opening was clearly forseen and the anticipated timetable is printed in the leaflet.