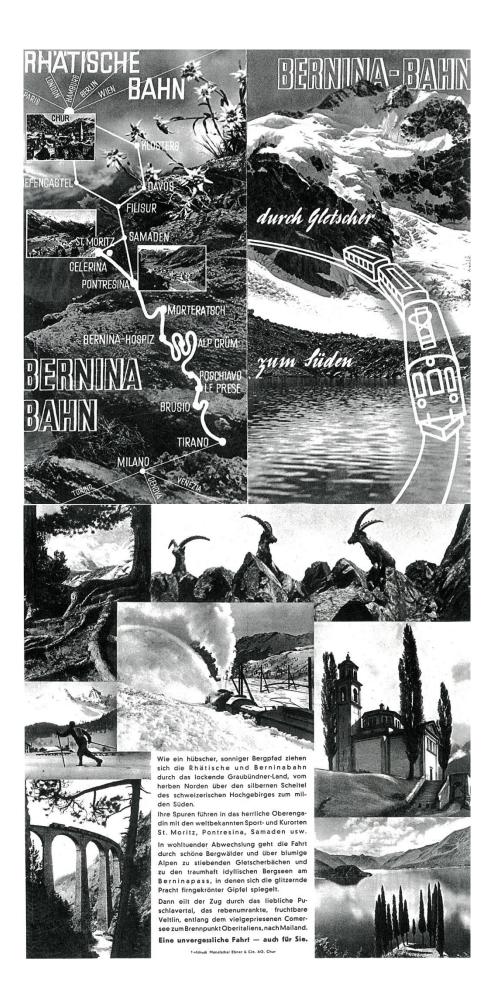

Auf interestantem Kreisviadut zieht sie um den Kastanie hini eine Freiderführeite und gelteit dann zuch dem initimischen Titzas entgegan, bucht wie eine Eiderkte durch romanische Greifblicken im zul Licht des Südens, mindet in das wängeregatete Veltlin ein und gewinnt in de Addillick Anschlußt nach dem Comerzee, nach Malinal, Venedig, Rem. K



## 10. Rhätische- und Bernina-Bahnen 1930s (I)

A 2-ply single sheet from the 1930s, probably contemporary with *Zum und über dem silbernen Scheitel Europas*, Some if not all of the photographs are by Albert Steiner. From Dokumentationsbibliothek St. Moritz.



# 11. Rhätische- und Bernina-Bahnen 1930s (II)

*'durch Gletcher zum Süden'*. Similar in format, and probably in publication date, to the previous. All the photogaphs are by Albert Steiner.



This is the most common of the BB leaflets, and was remarkably long-lived. The version shown here is 7-ply, with text in three languages, a litho-printed birds-eye map of the railway and approach routes, and 6 photographs by Albert Steiner (all of which are familiar as postcards and were widely used as railway publicity); it contains an insert showing the summer 1938 BB timetable and fare information. The map does show the diversion of the railway at Alp Bondo. I have a second version which I collected in Graubünden in the early 1970s: this is very similar, except that the same text is prined in four languages, the text layout is different, and the photographs are smaller; this version carries the wartime censor's license, and probably dates from the period 1938-1942.



| sernina-Bann.