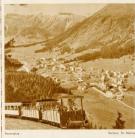

## 1. Berninabahn 1909

This early 6-ply leaflet must have been the first Berninabahn publicity leaflet; it includes colour lithograph views of most of the route, although interestingly with none of the lakes at Ospizio, nor of the railway itself. The summer 1909 timetable for the Berninabahn, the Rhätischebahn Albula line, and the Muottas Muragl funicular are printed on the reverse. At the time of publication the sections St Moritz – Celerina, Berninahäuser – Alp Grüm and Cavaglia – Poschiavo were not yet open, although the opening was clearly forseen and the anticipated timetable is printed in the leaflet.