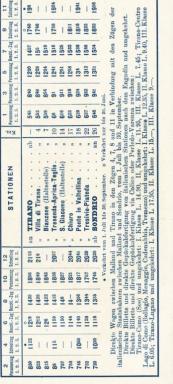

## 1. Berninabahn 1909

This early 6-ply leaflet must have been the first Berninabahn publicity leaflet; it includes colour lithograph views of most of the route, although interestingly with none of the lakes at Ospizio, nor of the railway itself. The summer 1909 timetable for the Berninabahn, the Rhätischebahn Albula line, and the Muottas Muragl funicular are printed on the reverse. At the time of publication the sections St Moritz – Celerina, Berninahäuser – Alp Grüm and Cavaglia – Poschiavo were not yet open, although the opening was clearly forseen and the anticipated timetable is printed in the leaflet.