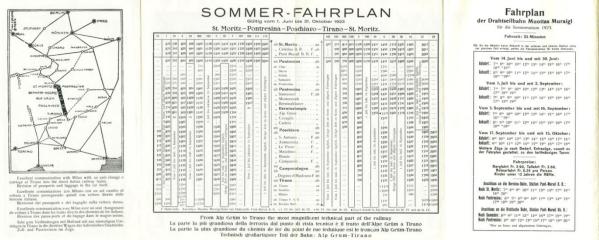

## 1. Berninabahn 1909

This early 6-ply leaflet must have been the first Berninabahn publicity leaflet; it includes colour lithograph views of most of the route, although interestingly with none of the lakes at Ospizio, nor of the railway itself. The summer 1909 timetable for the Berninabahn, the Rhätischebahn Albula line, and the Muottas Muragl funicular are printed on the reverse. At the time of publication the sections St Moritz – Celerina, Berninahäuser – Alp Grüm and Cavaglia – Poschiavo were not yet open, although the opening was clearly forseen and the anticipated timetable is printed in the leaflet.