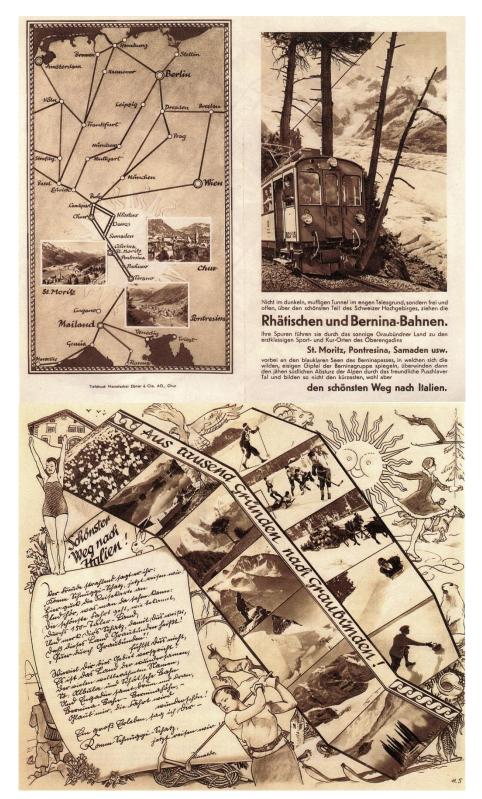

koch Stessetzen Bederstage Notaterien ist die Poter zu angeschene Erholengeprazierignesa negreicht die Mendern ahlten. Recoggefischerte, eis ist wer etwo das it zu au klahae





Bravoursikk. Auf interestantem Kreisviadut zieht sie um den Kastanie hini eine Freiderführeite und gelteit dann zuch dem initimischen Titzas entgegan, bucht wie eine Eiderkte durch romanische Greifblicken im zul Licht des Südens, mindet in das wängeregatete Veltlin ein und gewinnt in de Addillick Anschlußt nach dem Comerzee, nach Malinal, Venedig, Rem. K



## 10. Rhätische- und Bernina-Bahnen 1930s (I)

A 2-ply single sheet from the 1930s, probably contemporary with *Zum und über dem silbernen Scheitel Europas*, Some if not all of the photographs are by Albert Steiner. From Dokumentationsbibliothek St. Moritz.



# 11. Rhätische- und Bernina-Bahnen 1930s (II)

*'durch Gletcher zum Süden'*. Similar in format, and probably in publication date, to the previous. All the photogaphs are by Albert Steiner.



This is the most common of the BB leaflets, and was remarkably long-lived. The version shown here is 7-ply, with text in three languages, a litho-printed birds-eye map of the railway and approach routes, and 6 photographs by Albert Steiner (all of which are familiar as postcards and were widely used as railway publicity); it contains an insert showing the summer 1938 BB timetable and fare information. The map does show the diversion of the railway at Alp Bondo. I have a second version which I collected in Graubünden in the early 1970s: this is very similar, except that the same text is prined in fo