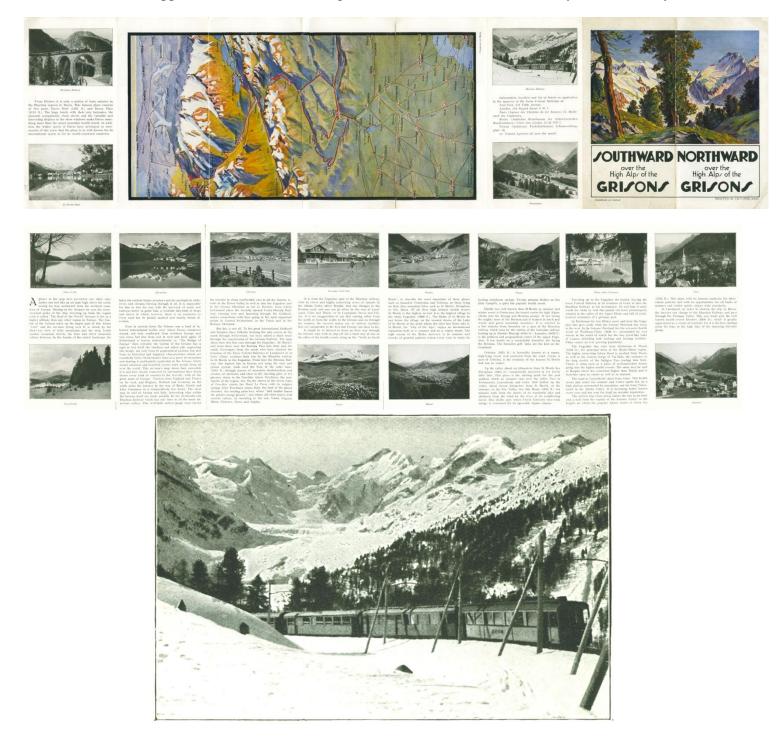

.



## 8. Over the High Alps of the Grisons

This 8-ply leaflet is believed to date from around 1925 – 1928 (the date of other literature with which it was found, and the likely date for the illustrations). It appears to be published by Swiss Federal Railways for the American market, and describes in English the route from Chur to Tirano over the Rhaetian and Bernina 'roads'. It has little in common with the BB's own leaflets of the same period. I believe the 16 photographs are by Meerkämper of Davos; one shows a Rhätische Bahn Krokodil on the Albula viaduct II, and another is a well known image of a BB train at Montebello during the winter. The litho map shows the Albula + Bernina route from the north, with approach routes from the English Channel and northern Germany to central Italy.



# 9. Zum und über dem silbernen Scheitel Europas

A 12 page stapled leaflet published by the Rhätische-Bahn and Bernina-Bahn in 1929. The text is a somewhat poetic description of the route from Chur to Tirano, and was probably handed to passengers on the trains (see note 'Bitte kesn und mitnehmen!). All of the BB photographs are by Albert Steiner, and were published in his Bernina Bahn series of the same period.



Auskunft über diese nicht kürzette, aber dafür umso lohnendere Durchgangs-Route zu und über die schweizerichen Hochalpen, erteilt jedes Reitebureau, wo auch weiteres Prospekt - Material erhältlich ist.

Deutschland-Schweiz-Italien Rhätische- und Bernina-Bahn



ruppe. Bei der Einmündung ins weite Hochtal des Inn wendet sich die Jahn von ihrer bishertigen Nord-Süd-Richtung gege