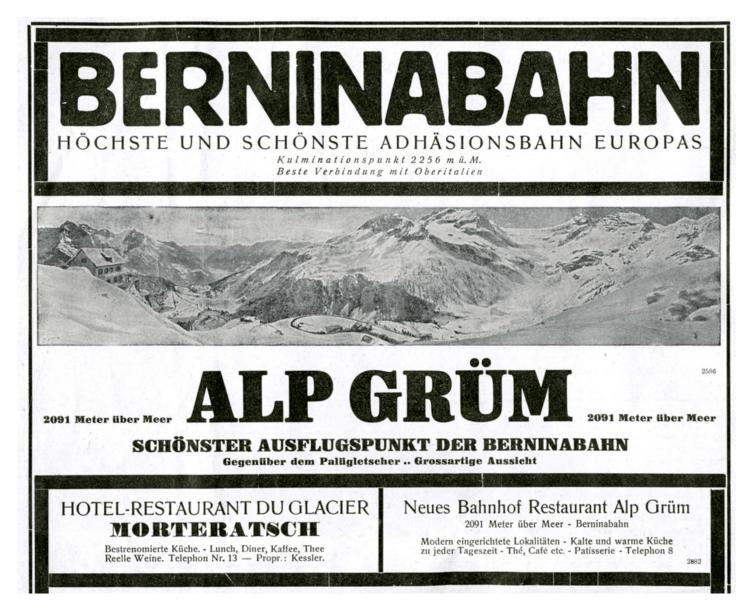

| 1510 | 1648                                                                             | 1749 |
| Celerina      | ab | 919  | 11+2                | 1348                             | 1521 | 1659                                                                             | 1803 |
| St. Moritz    | an | 955  | 1143                | 1354                             | 1527 | 1705                                                                             | 1809 |

## 7. Berninabahn Advert Winter 1926

This advert was published in *Engadin Express und Alpine Post* for February 1926. The reference to the 'new' station restaurant at Alp Grüm is interesting: although it was in use by this time, the old station restaurant building adjacent to the curve is still shown in the illustration.



## 8. Over the High Alps of the Grisons

This 8-ply leaflet is believed to date from around 1925 – 1928 (the date of other literature with which it was found, and the likely date for the illustrations). It appears to be published by Swiss Federal Railways for the American market, and describes in English the route from Chur to Tirano over the Rhaetian and Bernina 'roads'. It has little in common with the BB's own leaflets of the same period. I believe the 16 photographs are by Meerkämper of Davos; one shows a Rhätische Bahn Krokodil on the Albula viaduct II, and another is a well known image of a BB train at Montebello during the winter. The litho map shows the Albula + Bernina route from the north, with approach routes from the English Channel and northern Germany to central Italy.



#