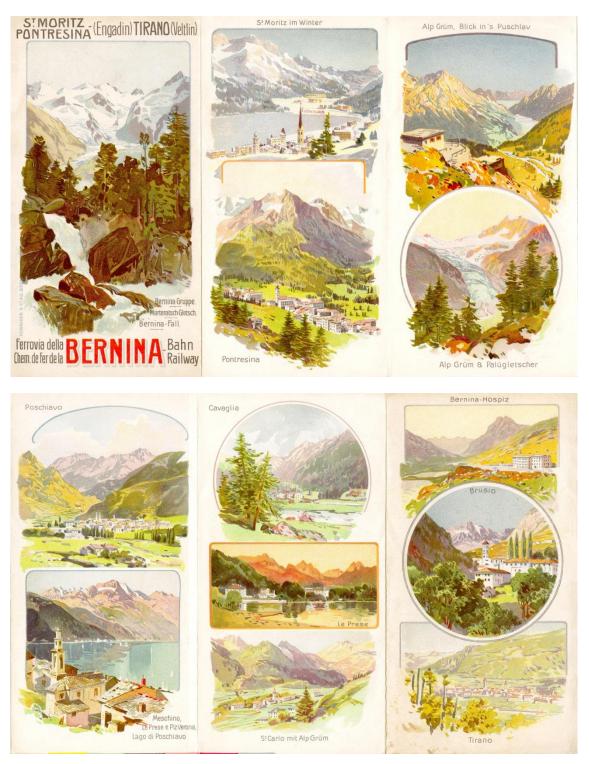

## 1. Berninabahn 1909

This early 6-ply leaflet must have been the first Berninabahn publicity leaflet; it includes colour lithograph views of most of the route, although interestingly with none of the lakes at Ospizio, nor of the railway itself. The summer 1909 timetable for the Berninabahn, the Rhätischebahn Albula line, and the Muottas Muragl funicular are printed on the reverse. At the time of publication the sections St Moritz – Celerina, Berninahäuser – Alp Grüm and Cavaglia – Poschiavo were not yet open, although the opening was clearly forseen and the anticipated timetable is printed in the leaflet.