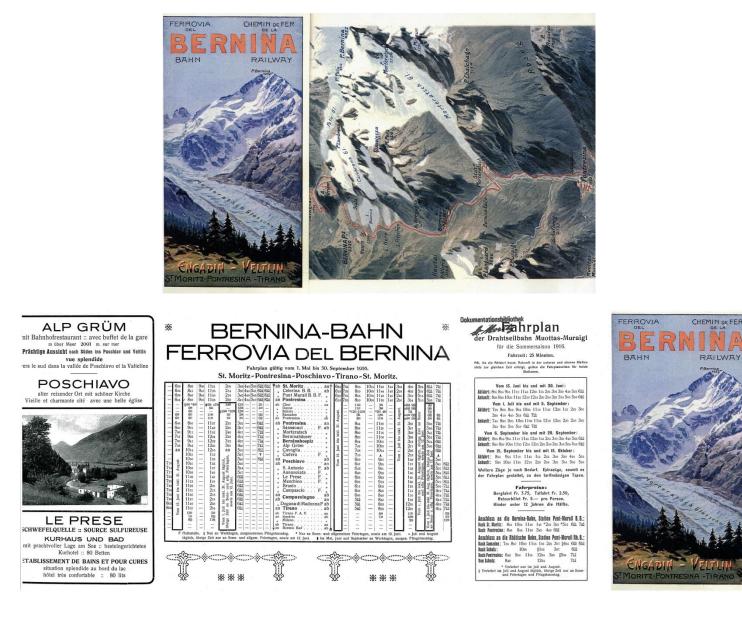

## 1. Berninabahn 1909

This early 6-ply leaflet must have been the first Berninabahn publicity leaflet; it includes colour lithograph views of most of the route, although interestingly with none of the lakes at Ospizio, nor of the railway itself. The summer 1909 timetable for the Berninabahn, the Rhätischebahn Albula line, and the Muottas Muragl funicular are printed on the reverse. At the time of publication the sections St Moritz – Celerina, Berninahäuser – Alp Grüm and Cavaglia – Poschiavo were not yet open, although the opening was clearly forseen and the anticipated timetable is printed in the leaflet.