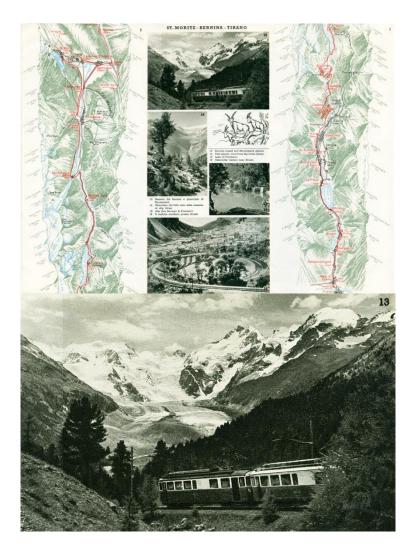

de 6
 Ann Prachisero Des,
 Validarde Alterte San Romenia et
 Dinata,
 Dinata,

# 14. Rhätische Bahn, 1940s 'On the Rhaetian Railway through the Grisons (Switzerland)'

This is a revised version of the previous leaflet. It contains the same maps, and many of the same illustrations, but the layout is altered (there are many fewer Berninabahn illustrations, for instance), and the text of the introduction has been updated to reflect the fusion of the railways in 1942-3. The format remains the same, but the number of pages has reduced to 12, and as before the leaflet was published by the RhB and printed by Orell Füssli. The version illustrated is in parallel English and Italian texts; it was also published in German plus French. As before this is undated, but is probably from the mid 1950s.