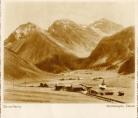

## 1. Berninabahn 1909

This early 6-ply leaflet must have been the first Berninabahn publicity leaflet; it includes colour lithograph views of most of the route, although interestingly with none of the lakes at Ospizio, nor of the railway itself. The summer 1909 timetable for the Berninabahn, the Rhätischebahn Albula line, and the Muottas Muragl funicular are printed on the reverse. At the time of publication the sections St Moritz – Celerina, Berninahäuser – Alp Grüm and Cavaglia – Poschiavo were not yet open, although the opening was clearly forseen and the anticipated timetable is printed in the leaflet.