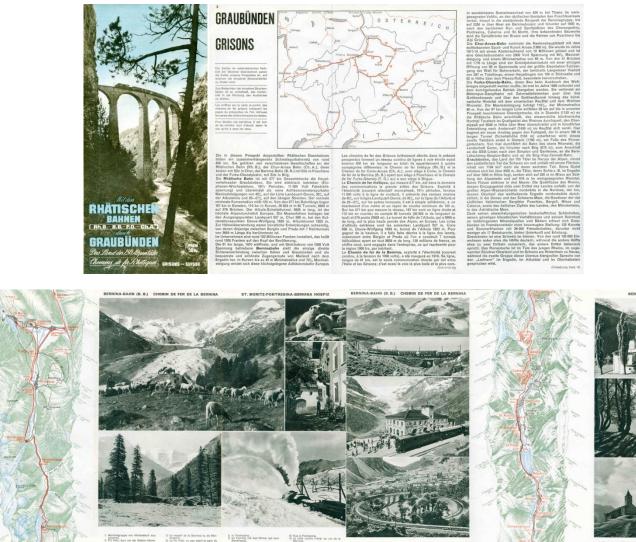

ge of photographers is represented; on the BB spread all but one of the images (including all four well-known railway ones) are by Albert Steiner. This was probably published by the RhB, and was printed by Orell Füssli with 20 pages, size 33 x 24 cn, stapled and then folded three-ply. The booklet is undated but is certainly from the 1930s. <u>http://www.bahn-bus-ch.de/bahnen/rhb/biblio.html</u> dates this as 'about 1940', but it does not have the post-1939 censor's mark. It might just be early 1930s, since the BB map does not show the Alp Bondo diversion, and all of those photographs that have appeared as postcards had certainly been published by 1930. However, the same map was also used in a later version of the same booklet, after 1945 (see below). A concensus date would be about 1938.



Sta. Monta bel Processaria, et L'AqL de Sta Manta, pr. de 6
 Ann Prachisero Des,
 Validarde Alterte San Romenia et
 Dinata,
 Dinata,

# 14. Rhätische Bahn, 1940s 'On the Rhaetian Railway through the Grisons (Switzerland)'

This is a revised version of the previous leaflet. It contains the same maps, and many of the same illustrations, but the layout is altered (there are many fewer Berninabahn illustrations, for instance), and the text of the introduction has been updated to reflect the fusion of the railways in 1942-3. The format remains the same, but the number of pages has reduced to 12, and as before the leaflet was published by the RhB and printed by Orell Füssli. The version illustrated is in parallel English and Italian texts; it was also published in German plus French. As before