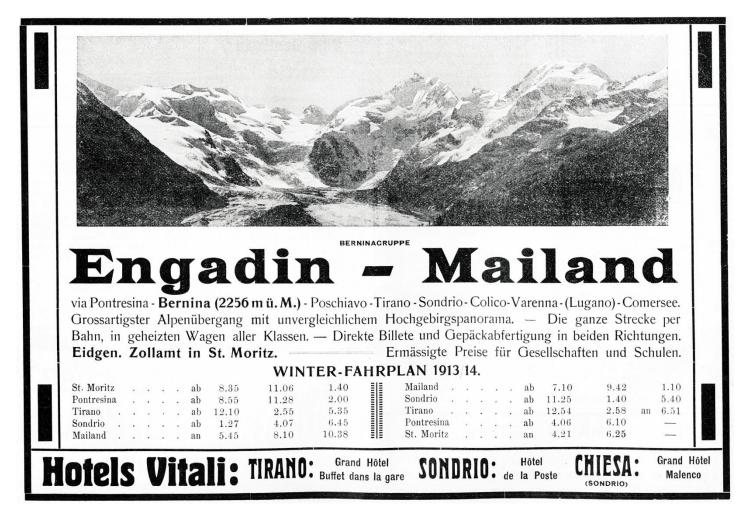

| 115<br>115<br>115<br>115<br>115<br>115<br>115<br>115<br>115<br>115                                                             | 891<br>817<br>                                                                          | 543<br>588<br>6515<br>6410<br>6940                      | 711<br>718<br>8634<br>8548<br>105                                                                | 954<br>950<br>#915493<br>#819483<br>#819483                               |



Page | 2

## 2. Berninabahn Advert 1913

Published in Engadin Express und Alpine Post for Christmas 1913. Interestingly, this does not mention the name 'Berninabahn'. The timetable probably only shows the through connections to Milan, rather than the whole BB service. The timing of over 5 hours from Tirano to Milan is remarkable.



The face of this edition of this leaflet is identical to the 1909 version above, and need not be reproduced here. The reverse however is different. In place of the Rhätische-Bahn timetable it nowincludes a chocolate advertisement and a timetable of FAV trains from Sondrio to Tirano.

|                                                                                      | Sommerfahrplan der Bernina-Bahn.<br>Gültig vom 1. Mai bis 30. September 1914.<br>St. Moritz-Pontresina-Peschiave-Tirane und zurück.